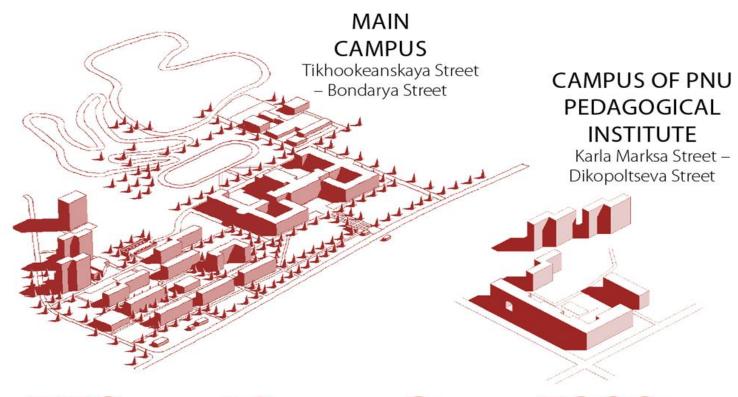

# **CAMPUS INFRASTRUCTURE**

- > 7 study buildings, 1 laboratory building
- > 10 dormitories
- > 2 residential houses for teachers
- the building of business incubator
- shopping and entertainment complex «Politencenter»
- > student clinic
- sanatorium «Beriozka»
- > swimming pool, water wellness center
- > stadiums and other sport grounds
- ➤ hairdressing salons, laundry
- > variety of canteens and cafes