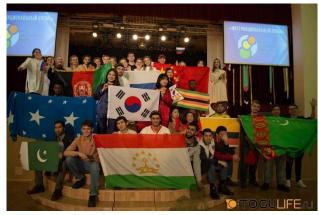

# PNU and the WORLD

There are about **850 foreign citizens** studying at PNU. The students arrived from **22 countries of the world**, including the countries of Central and Southeast Asia (Mongolia, China, Japan, R. of Korea, etc.), Africa (Algeria, R. of Chad, etc.), Latin America (Colombia), CIS countries (Kazakhstan, Uzbekistan, etc.).