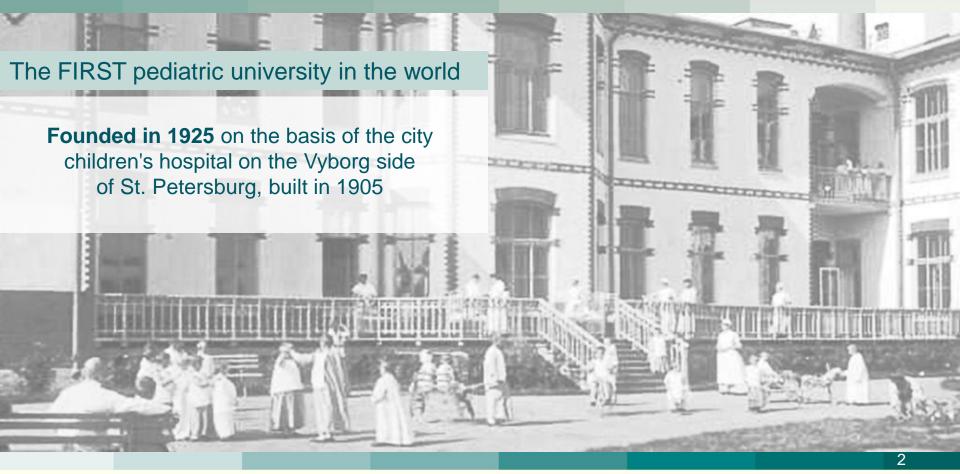

# ST. PETERSBURG STATE PEDIATRIC MEDICAL UNIVERSITY

### HISTORY OF THE PEDIATRIC UNIVERSITY





# **BEFORE THE GREAT PATRIOTIC WAR**





graduations



pediatricians



#### THE GREAT PATRIOTIC WAR







# Never stopped for a day



- ✓ Medical
- ✓ Scientific activity





During the war hospitals were set up

- ✓ for sick and wounded warriors
- ✓ as well as for the civilian population

# **OUR UNIVERSITY HAS HOSTED A NUMBER OF DISTINGUISHED ACADEMICS**





A.Tur



**G.** Bairov



A. Ginezinski



M. Maslov



L. Ehrlich



V. Yuriev



M. Danilevich



I. Vorontsov

# WHO DO OUR UNIVERSITY PREPAIR?





#### STUDENT LIFE





Student Scientific Society



Student activities



Volunteering



# INTERNATIONAL EXCHANGE PROGRAMMES AND OVERSEAS INTERNSHIPS













#### **OUR STUDENTS' ACHIEVEMENTS**







MEDTV is the best student social project

"Student Science" Forum: ou