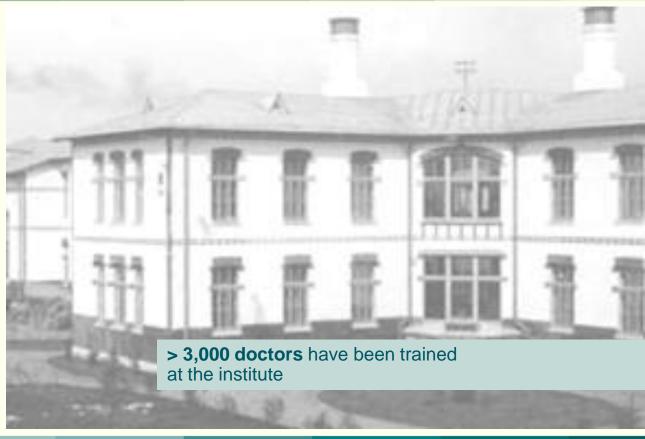

# ST. PETERSBURG STATE PEDIATRIC MEDICAL UNIVERSITY

### HISTORY OF THE PEDIATRIC UNIVERSITY





# **BEFORE THE GREAT PATRIOTIC WAR**





graduations



pediatricians



#### THE GREAT PATRIOTIC WAR







# Never stopped for a day



- ✓ Medical
- ✓ Scientific activity





During the war hospitals were set up

- ✓ for sick and wounded warriors
- ✓ as well as for the civilian population

# **OUR UNIVERSITY HAS HOSTED A NUMBER OF DISTINGUISHED ACADEMICS**





A.Tur



**G.** Bairov



A. Ginezinski



M. Maslov



L. Ehrlich



V. Yuriev



M. Danilevich



I. Vorontsov

# WHO DO OUR UNIVERSITY PREPAIR?





#### STUDENT LIFE





Student Scientific Society



Student activities



Volunteering



# INTERNATIONAL EXCHANGE PROGRAMMES AND OVERSEAS INTERNSHIPS













#### **OUR STUDENTS' ACHIEVEMENTS**







MEDTV is the best student social project

"Student Science" Forum: our students are the leaders in terms of paper grades

SPbSPMU student winne