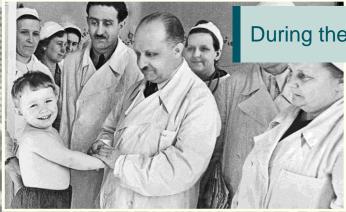

#### THE GREAT PATRIOTIC WAR

# Never stopped for a day

- ✓ Medical
- ✓ Scientific activity

During the war hospitals were set up

- ✓ for sick and wounded warriors
- ✓ as well as for the civilian population