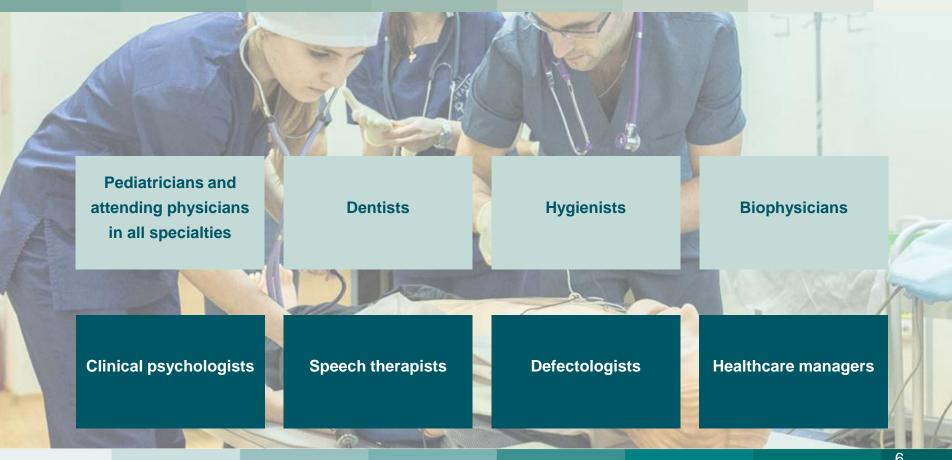

# ST. PETERSBURG STATE PEDIATRIC MEDICAL UNIVERSITY

### HISTORY OF THE PEDIATRIC UNIVERSITY





# **BEFORE THE GREAT PATRIOTIC WAR**





graduations



pediatricians



#### THE GREAT PATRIOTIC WAR







# Never stopped for a day



- ✓ Medical
- ✓ Scientific activity





During the war hospitals were set up

- ✓ for sick and wounded warriors
- ✓ as well as for the civilian population

# **OUR UNIVERSITY HAS HOSTED A NUMBER OF DISTINGUISHED ACADEMICS**





A.Tur



**G.** Bairov



A. Ginezinski



M. Maslov



L. Ehrlich



V. Yuriev



M. Danilevich



I. Vorontsov

# WHO DO OUR UNIVERSITY PREPAIR?





#### STUDENT LIFE





Student Scientific Society



Student activities



Volunteering



# INTERNATIONAL EXCHANGE PROGRAMMES AND OVERSEAS INTERNSHIPS













#### **OUR STUDENTS' ACHIEVEMENTS**







MEDTV is the best student social project

"Student Science" Forum: our students are the leaders in terms of paper grades

SPbSPMU student winner of the Student of the Year competition



7 DEKAEPS

Volunteer paediatrician government award
winner

### **SCIENTIFIC RESEARCHES**





They include all the major areas of medicine

In terms of scientometric indicators, Pediatric university ranks second among medical universities in Russia!

### THE POSSIBILITY OF GAINING PRACTICAL SKILLS AT THE SPBSPMU CLINIC





#### **CONTACT US**



# Address

Federal State Budgetary Educational Instit